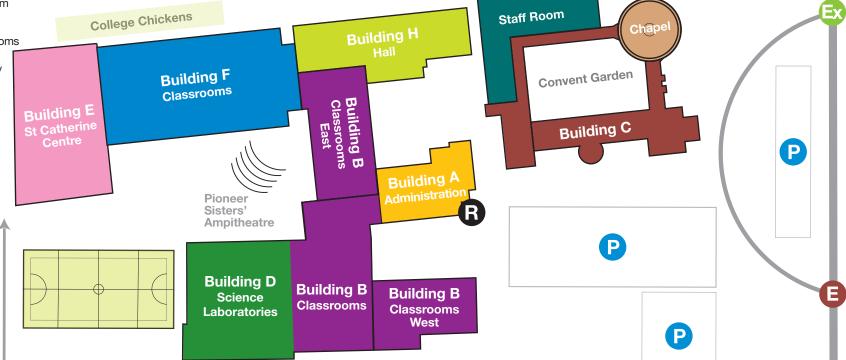

## **Building A**

Main College Reception

## **Building B**

Lower East Food Technology

Upper East Contemporary Classrooms

Upper West Classrooms

# **Building C**

Convent Courtyard Caleruega

Chapel

### **Building D** Dominic De Guzman Centre

Science Laboratories

#### **Building E** St Catherine Centre

First Floor Student Reception

Susan Alberti Auditorium

Second Floor Year 12 Centre

Third Floor Contemporary Classrooms

Visual Communication
Design Mac Laboratory

Hocknell Road

First Floor Avignon

Albertus Magnus Library Careers Practitioner Learning Enhancement

Second Floor Benincasa

Classrooms

General Purpose Computer Area

Third Floor Gagliardi

Art Gallery

Visual Art and Technology Classrooms

Siena

House

Reception

Exit

**Entrance** 

**Parking** 

Wattle Valley Road

Compton Street

Siena

College

Heritage

House

**Building G** 

**Gymnasium**