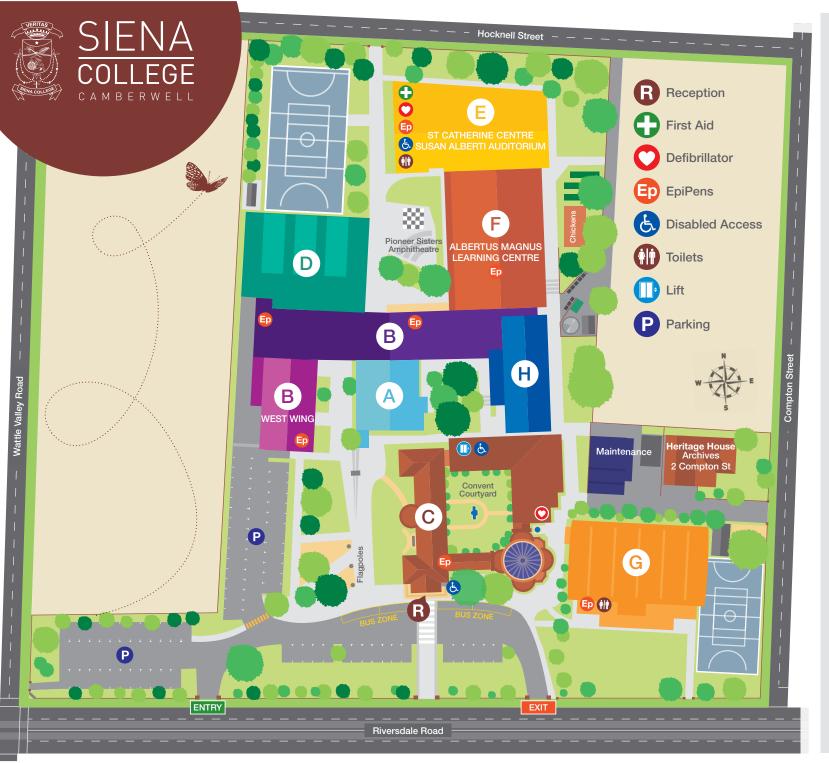

### **BUILDING A**

Finance | Development | Human Resources Counsellors

### **BUILDING B**

**Lower East** 

Waratah Head of Student Wellbeing

**Lower Central** 

Cassia Head of Student Wellbeing Undercroft | Canteen | Uniform Shop

### **BUILDING B: WEST WING**

Music and Drama

## **BUILDING C**

College Reception
Board Room and Heritage Centre
Chapel | Staff Room

## **BUILDING D**

Dominic De Guzman Centre Science Laboratories

# BUILDING E: ST CATHERINE CENTRE

### First/Ground Floor

Student Reception Susan Alberti Auditorium

#### Second Floor

Year 12 Common Room

#### Third Floor

Kurrajong Head of Student Wellbeing

## **BUILDING F**

First/Ground Floor: Avignon

Albertus Magnus Learning Centre Careers | Learning Diversity

Second Floor: Benincasa

## Third Floor: Gagliardi

Visual Arts Gallery

Dianella Head of Student Wellbeing

# **BUILDING G**

Latingata Morom Gymnasium

# **BUILDING H**

College Hall